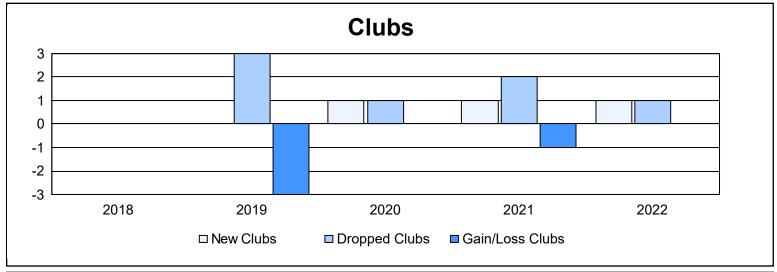

District 201V5 As of June 2022 Cumulative

| Year      | New<br>Clubs | Dropped<br>Clubs | Gain/<br>Loss<br>Clubs | New<br>Members | Charter<br>Members | Reinstate<br>Members | Transfer<br>Members | Total<br>Member<br>Added | Total<br>Members<br>Dropped | Gain/<br>Loss<br>Members |
|-----------|--------------|------------------|------------------------|----------------|--------------------|----------------------|---------------------|--------------------------|-----------------------------|--------------------------|
| 2017-2018 | 0            | 0                | 0                      | 120            | 3                  | 3                    | 14                  | 140                      | 177                         | -37                      |
| 2018-2019 | 0            | 3                | -3                     | 90             | 4                  | 7                    | 21                  | 122                      | 183                         | -61                      |
| 2019-2020 | 1            | 1                | 0                      | 120            | 27                 | 7                    | 25                  | 179                      | 187                         | -8                       |
| 2020-2021 | 1            | 2                | -1                     | 104            | 22                 | 3                    | 15                  | 144                      | 191                         | -47                      |
| 2021-2022 | 1            | 1                | 0                      | 110            | 22                 | 5                    | 13                  | 150                      | 163                         | -13                      |
| Average   | 1            | 1                | -1                     | 109            | 16                 | 5                    | 18                  | 147                      | 180                         | -33                      |