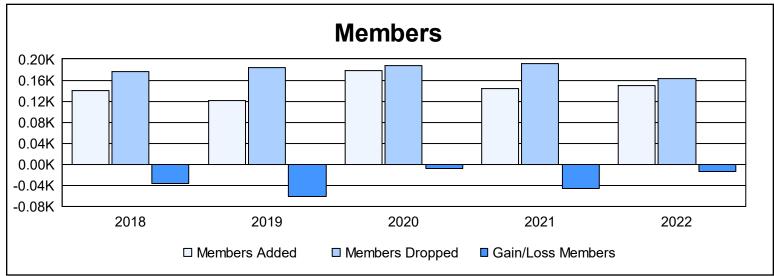

District 201V5 As of June 2022 Cumulative

| Year      | New<br>Clubs | Dropped<br>Clubs | Gain/<br>Loss<br>Clubs | New<br>Members | Charter<br>Members | Reinstate<br>Members | Transfer<br>Members | Total<br>Member<br>Added | Total<br>Members<br>Dropped | Gain/<br>Loss<br>Members |
|-----------|--------------|------------------|------------------------|----------------|--------------------|----------------------|---------------------|--------------------------|-----------------------------|--------------------------|
| 2017-2018 | 0            | 0                | 0                      | 120            | 3                  | 3                    | 14                  | 140                      | 177                         | -37                      |
| 2018-2019 | 0            | 3                | -3                     | 90             | 4                  | 7                    | 21                  | 122                      | 183                         | -61                      |
| 2019-2020 | 1            | 1                | 0                      | 120            | 27                 | 7                    | 25                  | 179                      | 187                         | -8                       |
| 2020-2021 | 1            | 2                | -1                     | 104            | 22                 | 3                    | 15                  | 144                      | 191                         | -47                      |
| 2021-2022 | 1            | 1                | 0                      | 110            | 22                 | 5                    | 13                  | 150                      | 163                         | -13                      |
| Average   | 1            | 1                | -1                     | 109            | 16                 | 5                    | 18                  | 147                      | 180                         | -33                      |